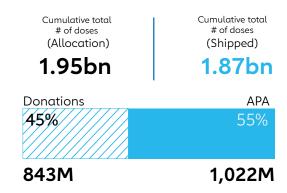

#### **Donations**

December 12, 2022

Total donations

843M

Enumeration of total doses donated may be subject to change given evolving methodology.

# donor countries\*

33

# recipient countries

\* The number of donor countries for whom shipments have been received by the recipient country

112

Donation volume, by product (December 12, 2022)

This COVAX data brief is produced by Gavi, the Vaccine Alliance's Office of the COVAX Facility, based on data from CEPI, WHO, and UNICEF.