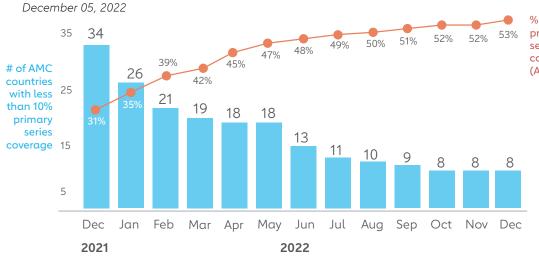

## AMC countries below 10% full coverage

% of primary series coverage (AMC92)

countries

- Burundi
- Madagascar
- Cameroon

Haiti

- Papua New Guinea
- Democratic Republic of the Congo
- Yemen

**RESOURCE:** List of countries targeted for support by the Joint COVID-19 Vaccine Delivery Partnership