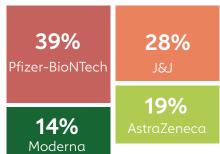

# recipient countries

\* The number of donor countries for whom shipments have been received by the recipient country

112

Donation volume, by product (December 12, 2022)

This COVAX data brief is produced by Gavi, the Vaccine Alliance's Office of the COVAX Facility, based on data from CEPI, WHO, and UNICEF.