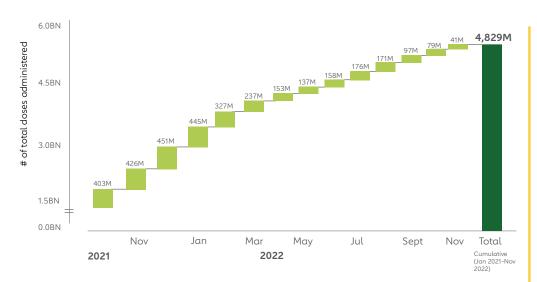

## **ADMINISTRATION –** AMC countries, all sources

Cumulative as of December 05, 2022

Total doses administered\*

4.82bn

Percentage of delivered doses utilised (December 08, 2022)

80%

Percentage above is the median among AMCs. Note, given in-country stock and expected wastage, utilisation rate is unlikely to ever reach 100%.