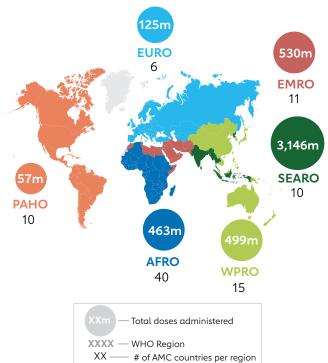

## **ADMINISTRATION –** AMC countries, all sources

Cumulative as of December 05, 2022

Total doses administered\*

4.82bn

Percentage of delivered doses utilised (December 08, 2022)

80%

Percentage above is the median among AMCs. Note, given in-country stock and expected wastage, utilisation rate is unlikely to ever reach 100%.

Last update December 05, 2022

<sup>\*</sup> This percentage for LMICs excludes India (AMC91). The % of deliveries from COVAX is reported from December 06, 2022. Supply-based coverage (i.e. if all doses used for 2 dose coverage, how many fully vaccinated).