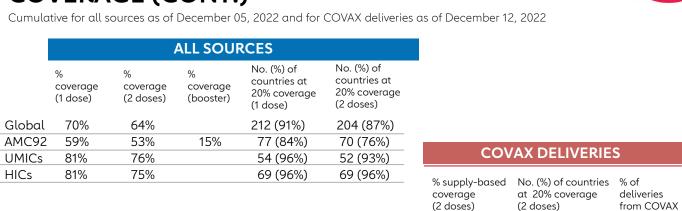

## **COVERAGE (CONT.)**

44%

22%

59%

69 (76%)

13 (48%)

47 (85%)

76 (84%)

18 (67%)

49 (89%)

60 (70%)

17 (63%)

32 (64%)

### **COVAX** supply

51%

26%

67%

AMC91

LICs

**LMICs** 

delivered have been to AMC participants\*

Last update December 12, 2022

\*Using current AMC participants (89) as a denominator / excluding Burundi, Eritrea and Marshall Islands who are eligible but are COVAX doses

Last update December 06, 2022

**AMC** participant countries for whom COVAX represents over 50% supply represents

29%

24%

21%

Last update December 06, 2022

countries for whom COVAX represents over 70% supply represents

44%

74%

39%\*

Last update December 06, 2022