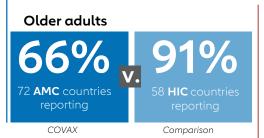

## **HIGH-RISK**

Comparison

AMC92

Complete primary series

92 AMC countries reporting

**Booster** 

of AMC participants started booster programmes